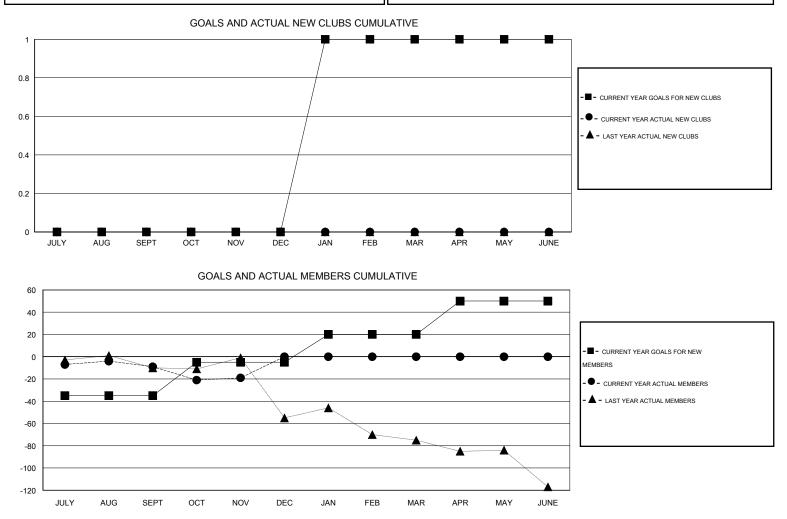

## Judy Hankom GMT:

| om       |                    | LOCATIC | NORTH DA | KOTA    |            |                     |
|----------|--------------------|---------|----------|---------|------------|---------------------|
|          | Clubs              |         |          |         |            | Members             |
| RESU     | ILTS FOR 2015-2016 |         |          |         | RES        | SULTS FOR 2015-2016 |
| NEW CLUB | NEW CLUBS          | DROPPED | NET      | QUARTER | NEW MEMBER | CHARTER AND         |

| QUARTER       | NEW CLUB<br>GOAL | NEW CLUBS | DROPPED<br>CLUBS | NET<br>GAIN/LOSS | QUARTER       | NEW MEMBER<br>GOAL | CHARTER AND<br>NEW MEMBERS<br>ADDED | DROPPED<br>MEMBERS | NET<br>GAIN/LOSS |
|---------------|------------------|-----------|------------------|------------------|---------------|--------------------|-------------------------------------|--------------------|------------------|
| JULY/AUG/SEPT | 0                | 0         | 0                | 0                | JULY/AUG/SEPT | -35                | 20                                  | 29                 | -9               |
| OCT/NOV/DEC   | 0                | 0         | 0                | 0                | OCT/NOV/DEC   | 30                 | 25                                  | 35                 | -10              |
| JAN/FEB/MAR   | 1                | 0         | 0                | 0                | JAN/FEB/MAR   | 25                 | 0                                   | 0                  | 0                |
| APR/MAY/JUNE  | 0                | 0         | 0                | 0                | APR/MAY/JUNE  | 30                 | 0                                   | 0                  | 0                |